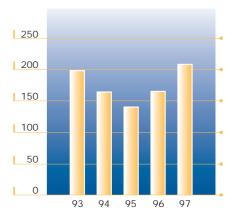

### **IN BRIEF**

| KEY FIGURES                                    |       |         |       |
|------------------------------------------------|-------|---------|-------|
|                                                | 1997  | 1996    | 1995  |
| Turneyan EIM million                           | 4.047 | 2 0 9 0 | 0 004 |
| Turnover, FIM million                          | 4,947 | 3,928   | 3,224 |
| Profit after depreciation, FIM million         | 246   | 196     | 183   |
| Profit before extraordinary items, FIM million | 209   | 166     | 141   |
| Equity ratio, %                                | 46.6  | 47.3    | 46.5  |
| Return on investments, %                       | 10.1  | 9.2     | 9.2   |
| Investments, FIM million                       | 434   | 387     | 380   |
| Average, personnel                             | 2,817 | 2,365   | 2,054 |

#### TURNOVER, FIM MILLION

PROFIT AFTER DEPRECIATION BY DIVISION

3

TURNOVER BY DIVISION