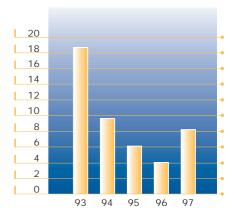

#### TURNOVER, FIM MILLION

PROFIT AFTER DEPRECIATION BY DIVISION

3

TURNOVER BY DIVISION