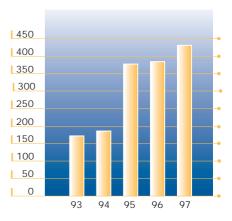

### SCOPE OF OPERATIONS

Total Raisio Group turnover was FIM 4,947 million in 1997, with international turnover accounting for 51 per cent. The balance sheet total came to FIM 3,826 million. On December 31, 1997, the Group employed 2,842 persons, 37 per cent of them abroad. The Group has production plants in 16 countries.

### **IN BRIEF**

| KEY FIGURES                                    |       |         |       |
|------------------------------------------------|-------|---------|-------|
|                                                | 1997  | 1996    | 1995  |
| Turneyan EIM million                           | 4.047 | 2 0 9 0 | 0 004 |
| Turnover, FIM million                          | 4,947 | 3,928   | 3,224 |
| Profit after depreciation, FIM million         | 246   | 196     | 183   |
| Profit before extraordinary items, FIM million | 209   | 166     | 141   |
| Equity ratio, %                                | 46.6  | 47.3    | 46.5  |
| Return on investments, %                       | 10.1  | 9.2     | 9.2   |
| Investments, FIM million                       | 434   | 387     | 380   |
| Average, personnel                             | 2,817 | 2,365   | 2,054 |