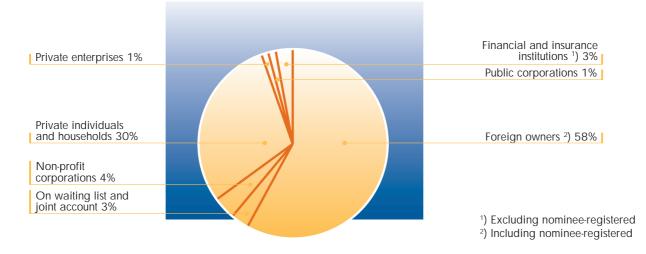

The recent restructuring of the Group's operating sectors into the Margarine Division, the Grain Division, the Chemicals Division and the Benecol Division was targeted at creating clear-cut entities which will ensure growth and competitiveness. At the same time, the change will help to promote the image of the Raisio Group as an international corporation. The rapid increase in foreign ownership also faces our administration, management and operating sectors with new challenges. This fact is particularly visible in the continuous contacts that we have with foreign investors and the numerous press briefings held in Finland and abroad.