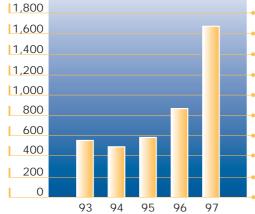

#### TURNOVER, FIM MILLION

PROFIT AFTER DEPRECIATION BY DIVISION

3

TURNOVER BY DIVISION