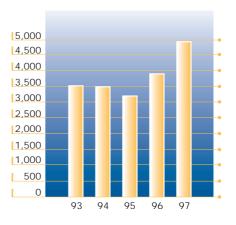

### **IN BRIEF**

| KEY FIGURES                                    |       |         |       |
|------------------------------------------------|-------|---------|-------|
|                                                | 1997  | 1996    | 1995  |
| Turneyan EIM million                           | 4.047 | 2 0 9 0 | 0 004 |
| Turnover, FIM million                          | 4,947 | 3,928   | 3,224 |
| Profit after depreciation, FIM million         | 246   | 196     | 183   |
| Profit before extraordinary items, FIM million | 209   | 166     | 141   |
| Equity ratio, %                                | 46.6  | 47.3    | 46.5  |
| Return on investments, %                       | 10.1  | 9.2     | 9.2   |
| Investments, FIM million                       | 434   | 387     | 380   |
| Average, personnel                             | 2,817 | 2,365   | 2,054 |

#### TURNOVER, FIM MILLION

PROFIT AFTER DEPRECIATION BY DIVISION

3

TURNOVER BY DIVISION