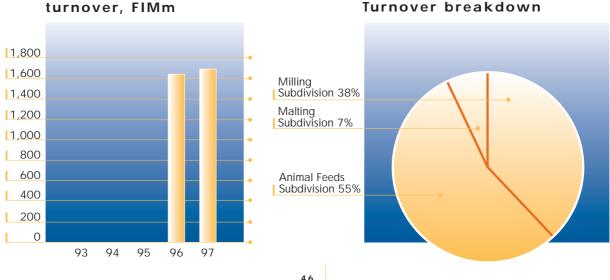

### **IN BRIEF**

| KEY FIGURES                                    |       |         |       |
|------------------------------------------------|-------|---------|-------|
|                                                | 1997  | 1996    | 1995  |
| Turneyan EIM million                           | 4.047 | 2 0 9 0 | 0 004 |
| Turnover, FIM million                          | 4,947 | 3,928   | 3,224 |
| Profit after depreciation, FIM million         | 246   | 196     | 183   |
| Profit before extraordinary items, FIM million | 209   | 166     | 141   |
| Equity ratio, %                                | 46.6  | 47.3    | 46.5  |
| Return on investments, %                       | 10.1  | 9.2     | 9.2   |
| Investments, FIM million                       | 434   | 387     | 380   |
| Average, personnel                             | 2,817 | 2,365   | 2,054 |