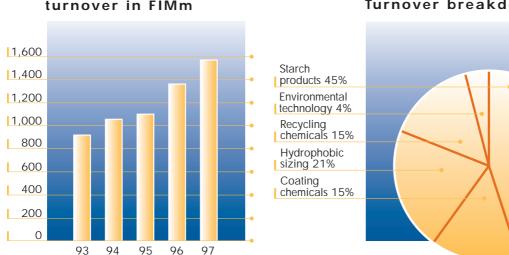

#### TURNOVER, FIM MILLION

PROFIT AFTER DEPRECIATION BY DIVISION

3

TURNOVER BY DIVISION