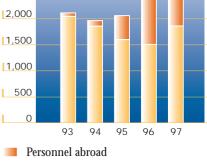

### SCOPE OF OPERATIONS

Total Raisio Group turnover was FIM 4,947 million in 1997, with international turnover accounting for 51 per cent. The balance sheet total came to FIM 3,826 million. On December 31, 1997, the Group employed 2,842 persons, 37 per cent of them abroad. The Group has production plants in 16 countries.

### **IN BRIEF**

| KEY FIGURES                                    |       |         |       |
|------------------------------------------------|-------|---------|-------|
|                                                | 1997  | 1996    | 1995  |
| Turneyan EIM million                           | 4.047 | 2 0 9 0 | 0 004 |
| Turnover, FIM million                          | 4,947 | 3,928   | 3,224 |
| Profit after depreciation, FIM million         | 246   | 196     | 183   |
| Profit before extraordinary items, FIM million | 209   | 166     | 141   |
| Equity ratio, %                                | 46.6  | 47.3    | 46.5  |
| Return on investments, %                       | 10.1  | 9.2     | 9.2   |
| Investments, FIM million                       | 434   | 387     | 380   |
| Average, personnel                             | 2,817 | 2,365   | 2,054 |