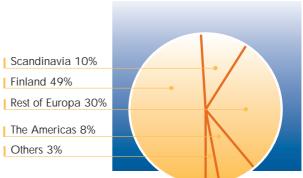

| 1997  | 1996    | 1995  |
| Turneyan EIM million                           | 4.047 | 2 0 9 0 | 0 004 |
| Turnover, FIM million                          | 4,947 | 3,928   | 3,224 |
| Profit after depreciation, FIM million         | 246   | 196     | 183   |
| Profit before extraordinary items, FIM million | 209   | 166     | 141   |
| Equity ratio, %                                | 46.6  | 47.3    | 46.5  |
| Return on investments, %                       | 10.1  | 9.2     | 9.2   |
| Investments, FIM million                       | 434   | 387     | 380   |
| Average, personnel                             | 2,817 | 2,365   | 2,054 |

#### TURNOVER, FIM MILLION

PROFIT AFTER DEPRECIATION BY DIVISION



3

TURNOVER BY DIVISION



### TURNOVER BY MARKET AREA



### CHIEF EXECUTIVE'S REVIEW

1997 was a year marked by structural change for Raisio Group as a whole and by a process of internationalization for its Benecol Division. Turnover grew by one billion marks, making Raisio, with its five-billion mark turnover, one of Finland's leading companies.

Consolidated profit before extraordinary items rose to FIM 209 million. The result was satisfactory in view of the poor price trends on world markets, which encumbered the performance of almost all our operating sectors. Capital expenses resulting from our large growth-oriented investments and the cost of developing Benecol were also considerable.

Public awareness of the Raisio Group grew further both in Finland and abroad, mainly thanks to the progress made in the Benecol project. One important st