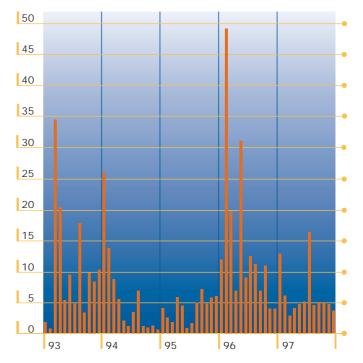

The price of Raisio shares doubled in 1997, rising to over FIM 600. The market value of share capital exceeded ten billion marks at year end. The rising trend continued early in 1998. The main factors contributing to the upswing have been the international Benecol agreements and the growing body of research material on Benecol, which further reinforces the expectations pinned on this business sector. Growth in other Group sectors also helped to raise the value of Raisio shares.