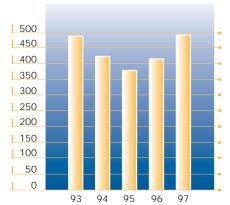

#### TURNOVER, FIM MILLION

PROFIT AFTER DEPRECIATION BY DIVISION

3

TURNOVER BY DIVISION