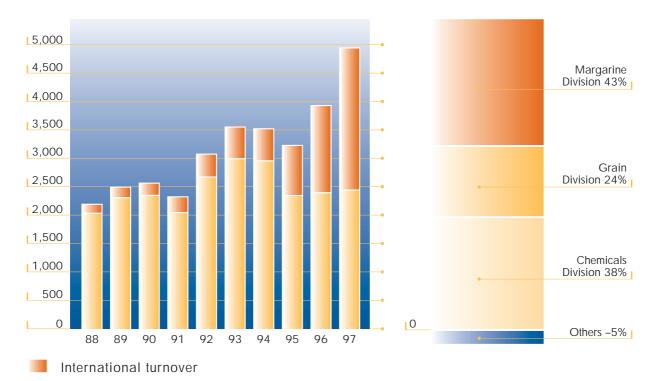

#### TURNOVER, FIM MILLION

PROFIT AFTER DEPRECIATION BY DIVISION

3

TURNOVER BY DIVISION