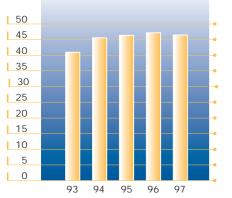

#### TURNOVER, FIM MILLION

PROFIT AFTER DEPRECIATION BY DIVISION

3

TURNOVER BY DIVISION