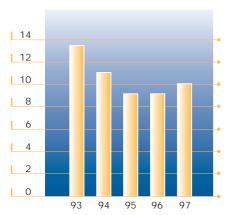

#### TURNOVER, FIM MILLION

PROFIT AFTER DEPRECIATION BY DIVISION

3

TURNOVER BY DIVISION