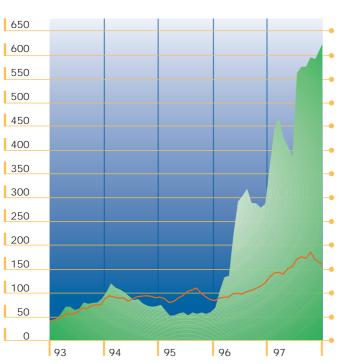

The price of Raisio shares doubled in 1997, rising to over FIM 600. The market value of share capital exceeded ten billion marks at year end. The rising trend continued early in 1998. The main factors contributing to the upswing have been the international Benecol agreements and the growing body of research material on Benecol, which further reinforces the expectations pinned on this business sector. Growth in other Group sectors also helped to raise the value of Raisio shares.